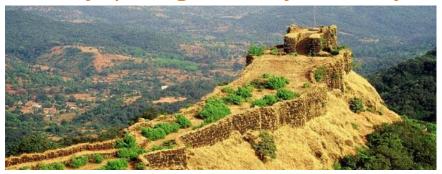

**Day 02:** After breakfast proceed to Pratpgad. Visit Pratapgad fort, Devi Bhavani Temple, Statue of Chhatrapati Shivaji Maharaj. After lunch, proceed to Panchgani and visit Panchgani Table Land, Parsi Point & Mapro Garden. Proceed to Pune. Night Arrival at Pune.