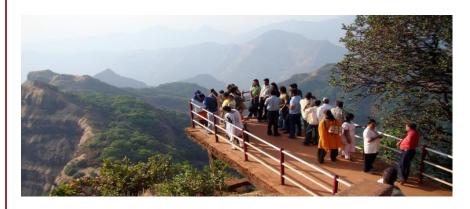

## Mahabaleshwar - Pratapgad: 2 Days / 1 Night: Every Saturday

**Day 01:** Morning Departure from Pune with en-route breakfast. Visit to Mahabaleshwar sightseeing covering Old Mahabaleshwar & Panchganga Temples. After lunch, proceed to Arthur Seat & Marjori Point. Enjoy sunset at Bombay Point. Overnight stay at Mahabaleshwar.