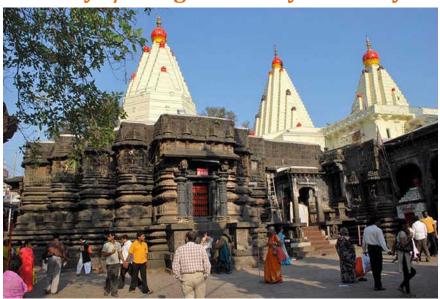

## Kolhapur - Panhala: 2 Days / 1 Night: Every Saturday

**Day 01:** Morning Departure from Pune. En-route breakfast & proceed to Jyotiba Temple. After darshan & lunch, visit to Panhala fort was built between 1178 and 1209 CE. Proceed to Kolhapur. Overnight stay at Kolhapur.

**Day 02:** After breakfast visit to Shri Mahalaxmi Temple, Old & new place, Museum. After lunch visit Kaneri Math. Free time at Kaneri Math. Proceed to Pune. Night arrival at Pune.

Tour Cost Per Adult: 4000/-